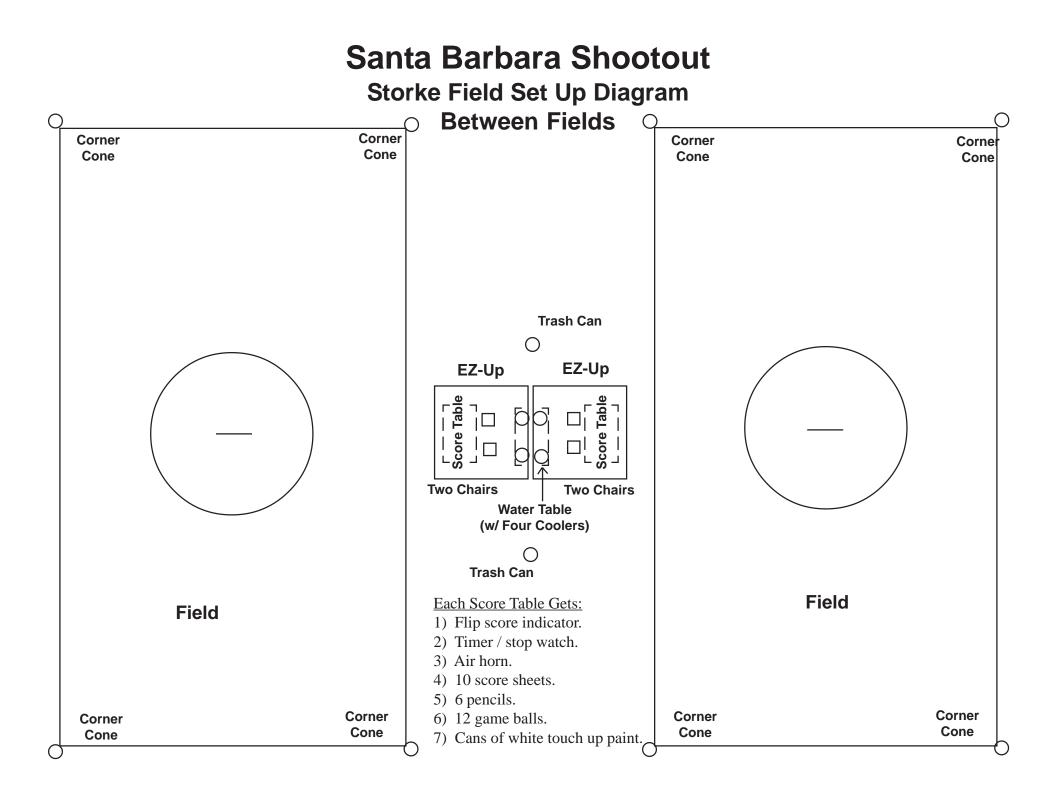

# Santa Barbara Shootout Facility Map



#### Surfaces

RecCen Fields - Field Turf Storke Field - Grass LAX Field - Grass

**Parking Lot Numbers** Rec Cen Fields - 16 or 18 Storke Field - 38 Between Both - 30

#### **Parking Permits**

These are available for purchase at self-service kiosks and are required.

#### **Bathrooms**

These are available in Rob Gym next to RecCen Fields and Harder Stadium next to Storke Field.

#### Showers

These are available in the Rob Gym locker rooms.

### **On The Fields**

No food or coffee on turf! Spectators are encouraged to sit along the sidelines opposite the team benches.

Please help keep our sport in good standing by picking up after yourselves and your teammates.

## Santa Barbara Shootout

### Storke Field Set Up Diagram





#### Santa Barbara Shootout **RecCen Field Set Up Diagram** Vendors RecCen 8 Tables, 8 Chairs Trash Can 2 Tables, Trainers 4 Chairs Corner Corner Corner Corner Cone Cone Cone Cone Trash Can Warm Up Area $\bigcirc$ Trash Can () **Ocean Road** EZ-Up EZ-Up Score Table Tabl ()**Two Chairs Two Chairs** Water Table Water Table (w/ Two Coolers) (w/ Two Coolers) $\bigcirc$ **Trash Can** $\bigcirc$ Field 2 Field 1 Trash Can Corner Corner Corner Corner Cone Cone Cone Cone Each Score Table Gets: 1) Flip score indicator. 2) Timer / stop watch. 3) Air horn. **Rob Gym** 4) 10 score sheets. (Bathrooms, Locker Rooms) 5) 6 pencils. 6) 12 game balls.