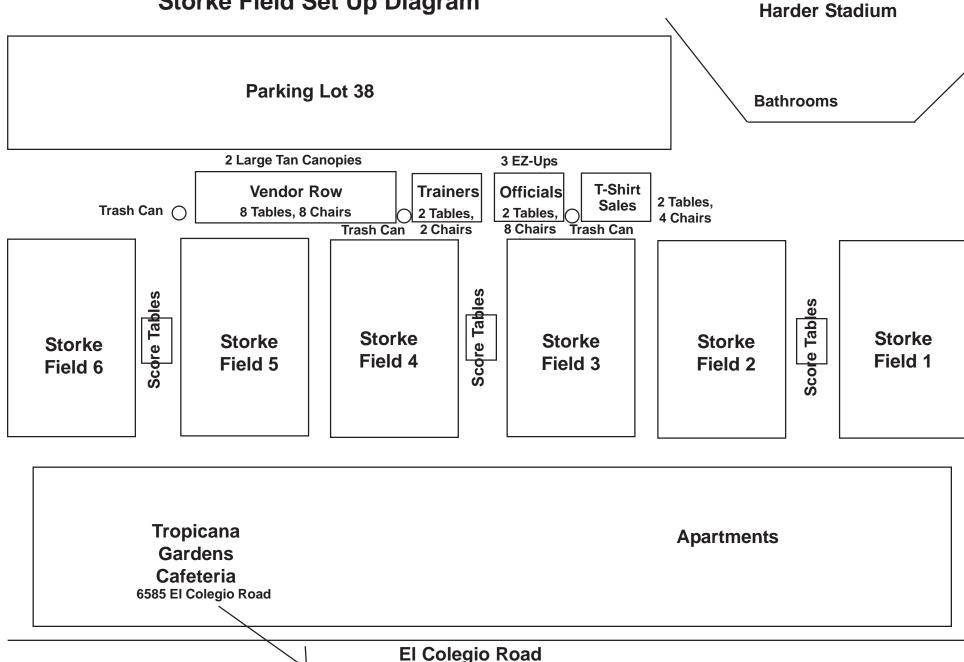

# Santa Barbara Shootout Facility Map



#### Surfaces

RecCen Fields - Field Turf Storke Field - Grass LAX Field - Grass

**Parking Lot Numbers** Rec Cen Fields - 16 or 18 Storke Field - 38 Between Both - 30

#### **Parking Permits**

These are available for purchase at self-service kiosks and are required.

#### **Bathrooms**

These are available in Rob Gym next to RecCen Fields and Harder Stadium next to Storke Field.

#### Showers

These are available in the Rob Gym locker rooms.

### **On The Fields**

No food or coffee on turf! Spectators are encouraged to sit along the sidelines opposite the team benches.

Please help keep our sport in good standing by picking up after yourselves and your teammates.

## Santa Barbara Shootout

### Storke Field Set Up Diagram





#### Santa Barbara Shootout **RecCen Field Set Up Diagram** Vendors RecCen 8 Tables, 8 Chairs Trash Can 2 Tables, Trainers 4 Chairs Corner Corner Corner Corner Cone Cone Cone Cone Trash Can Warm Up Area $\bigcirc$ Trash Can () **Ocean Road** EZ-Up EZ-Up Score Table Tabl ()**Two Chairs Two Chairs** Water Table Water Table (w/ Two Coolers) (w/ Two Coolers) $\bigcirc$ **Trash Can** $\bigcirc$ Field 2 Field 1 Trash Can Corner Corner Corner Corner Cone Cone Cone Cone Each Score Table Gets: 1) Flip score indicator. 2) Timer / stop watch. 3) Air horn. **Rob Gym** 4) 10 score sheets. (Bathrooms, Locker Rooms) 5) 6 pencils. 6) 12 game balls.