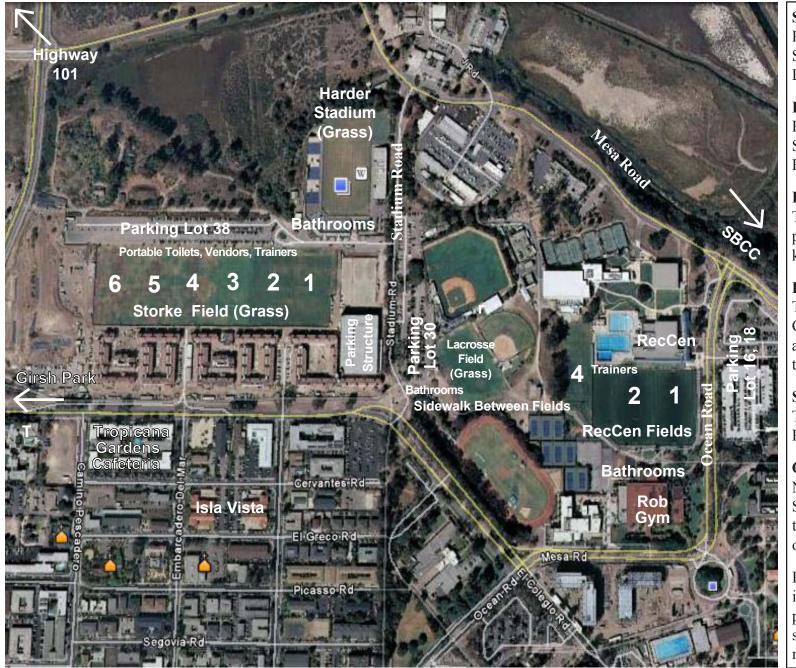

# Santa Barbara Shootout Facility Map

#### Surfaces

RecCen Fields - Field Turf Storke Field - Grass LAX Field - Grass

**Parking Lot Numbers** Rec Cen Fields - 16 or 18 Storke Field - 38 Between Both - 30

#### **Parking Permits**

These are available for purchase at self-service kiosks and are required.

#### **Bathrooms**

These are available in Rob Gym next to RecCen Fields and Harder Stadium next to Storke Field.

#### Showers

These are available in the Rob Gym locker rooms.

### **On The Fields**

No food or coffee on turf! Spectators are encouraged to sit along the sidelines opposite the team benches.

Please help keep our sport in good standing by picking up after yourselves and your teammates.